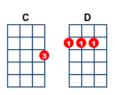

## Teenage Dirtbag

key:G, writer:Brendan B. Brown

[G]/// [D]/ [G]/// [C]/ [G]/// [D]/ [G]/// [C]/

[G] Her name is No-[D]elle [G] I had a [C] dream about her
[G] She rings my [D] bell Got [G]gym class in [C] half an hour
[G] Oh how she [D] rocks, in [G] Keds and [C] tube socks
[Em] But she doesn't [C] know who I [D] am
[Em] And she doesn't [C] give a [D] damn about me