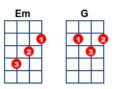

## Teenage Dirtbag

key:G, writer:Brendan B. Brown

[G]/// [D]/ [G]/// [C]/ [G]/// [D]/ [G]/// [C]/

[G] Her name is No-[D]elle [G] I had a [C] dream about her
[G] She rings my [D] bell Got [G]gym class in [C] half an hour
[G] Oh how she [D] rocks, in [G] Keds and [C] tube socks
[Em] But she doesn't [C] know who I [D] am
[Em] And she doesn't [C] give a [D] damn about me